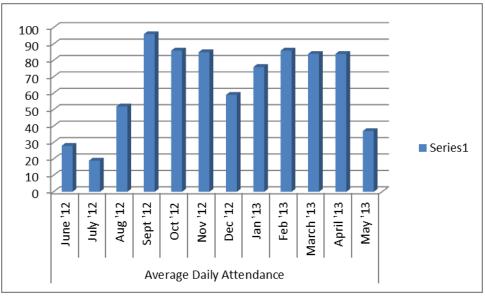

12 | Aug '12  | Sept '12          | Oct '12  | Nov '12  | Dec '12 | Jan '13  | Feb '13  | March'13  | April '13 | May '13 |
|----------|----------|----------|-------------------|----------|----------|---------|----------|----------|-----------|-----------|---------|
| \$5,730  | \$4,007  | \$10,666 | \$23 <i>,</i> 398 | \$28,486 | \$22,076 | \$7,861 | \$21,818 | \$23,523 | \$18,360. | \$26,628  | \$8,789 |



| June '12 | July '12 | Aug '12 | Sept '12 | Oct '12 | Nov '12 | Dec '12 | Jan '13 | Feb '13 | March'13 | April '13 | May '13 |
|----------|----------|---------|----------|---------|---------|---------|---------|---------|----------|-----------|---------|
| \$1,828  | \$1,258  | \$3,024 | \$5,523  | \$7,290 | \$5,912 | \$1,888 | \$6,022 | \$5,790 | \$4,772  | \$6,820   | \$2,648 |