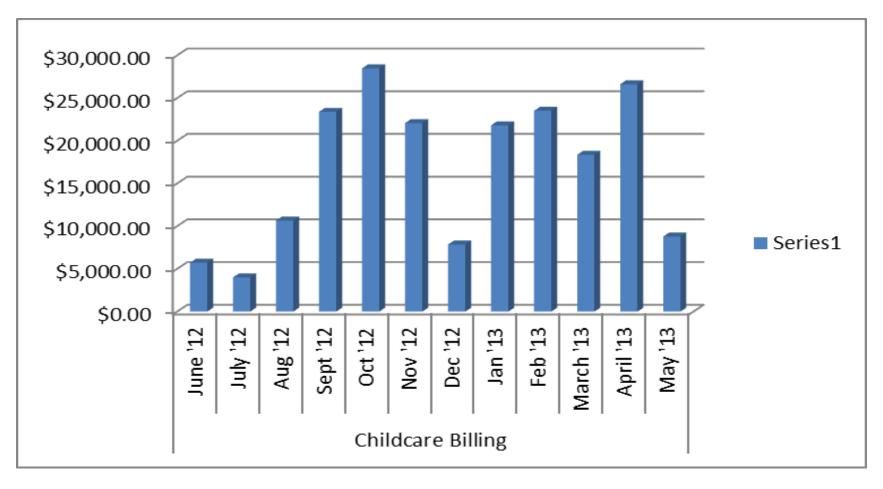

## 2012-2013 CHILD DEVELOPMENT CENTER ANNUAL SUMMARY

Childcare Billing

| June '12 | July '12 | Aug '12  | Sept '12          | Oct '12  | Nov '12  | Dec '12 | Jan '13  | Feb '13  | March'13  | April '13 | May '13 |
|----------|----------|----------|-------------------|----------|----------|---------|----------|----------|-----------|-----------|---------|
| \$5,730  | \$4,007  | \$10,666 | \$23 <i>,</i> 398 | \$28,486 | \$22,076 | \$7,861 | \$21,818 | \$23,523 | \$18,360. | \$26,628  | \$8,789 |