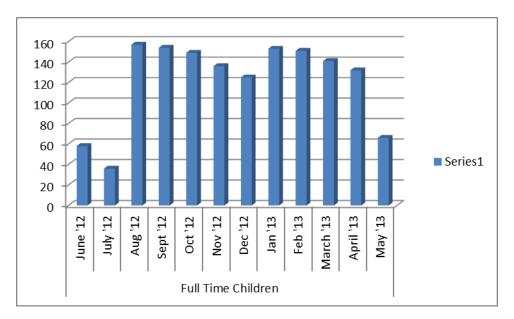

'12 | Aug '12  | Sept '12          | Oct '12  | Nov '12  | Dec '12 | Jan '13  | Feb '13  | March'13  | April '13 | May '13 |
|----------|----------|----------|-------------------|----------|----------|---------|----------|----------|-----------|-----------|---------|
| \$5,730  | \$4,007  | \$10,666 | \$23 <i>,</i> 398 | \$28,486 | \$22,076 | \$7,861 | \$21,818 | \$23,523 | \$18,360. | \$26,628  | \$8,789 |



| June '12 | July '12 | Aug '12 | Sept '12 | Oct '12 | Nov '12 | Dec '12 | Jan '13 | Feb '13 | March'13 | April '13 | May '13 |
|----------|----------|---------|----------|---------|---------|---------|---------|---------|----------|-----------|---------|
| \$1,828  | \$1,258  | \$3,024 | \$5,523  | \$7,290 | \$5,912 | \$1,888 | \$6,022 | \$5,790 | \$4,772  | \$6,820   | \$2,648 |