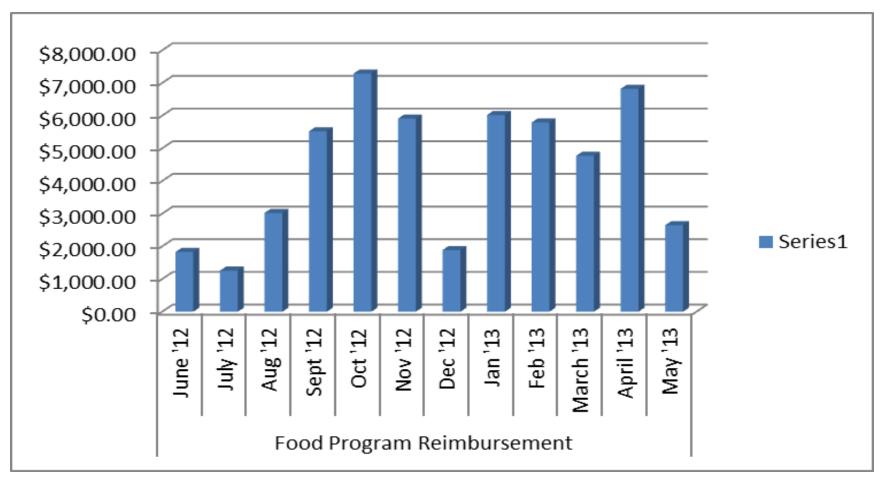

| June '12 | July '12 | Aug '12 | Sept '12 | Oct '12 | Nov '12 | Dec '12 | Jan '13 | Feb '13 | March'13 | April '13 | May '13 |
|----------|----------|---------|----------|---------|---------|---------|---------|---------|----------|-----------|---------|
| \$1,828  | \$1,258  | \$3,024 | \$5,523  | \$7,290 | \$5,912 | \$1,888 | \$6,022 | \$5,790 | \$4,772  | \$6,820   | \$2,648 |