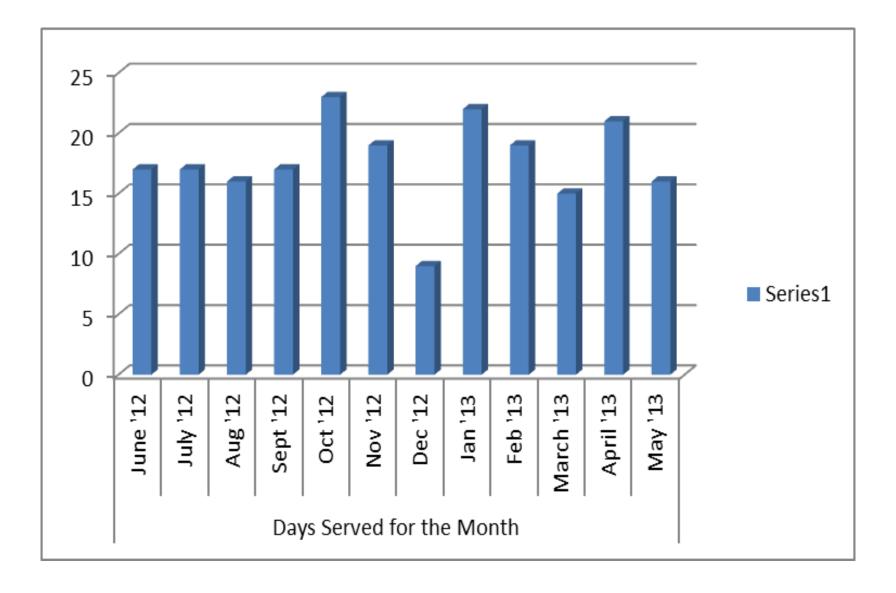

## 2012-2013 CHILD DEVELOPMENT CENTER ANNUAL SUMMARY

Childcare Billing

| June '12 | July '12 | Aug '12  | Sept '12          | Oct '12  | Nov '12  | Dec '12 | Jan '13  | Feb '13  | March'13  | April '13 | May '13 |
|----------|----------|----------|-------------------|----------|----------|---------|----------|----------|-----------|-----------|---------|
| \$5,730  | \$4,007  | \$10,666 | \$23 <i>,</i> 398 | \$28,486 | \$22,076 | \$7,861 | \$21,818 | \$23,523 | \$18,360. | \$26,628  | \$8,789 |